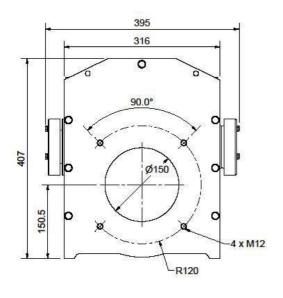

## **AquaScan Registration Unit CSE1600**

| Material                       | Powder painted aluminium and POM                       |
|--------------------------------|--------------------------------------------------------|
| Weight                         | 14 Kg                                                  |
| Dimensions                     | 407 x 395 x 236mm                                      |
| Capacity                       | 20 000 fish/unit/hour (100g)                           |
| Power Consumption              | 10W                                                    |
| Power supply                   | Powered by the Control Unit                            |
| Flange connection              | DN150                                                  |
| Fish size                      | 1g to 1Kg                                              |
| Accuracy                       | 98-100%                                                |
| Arrangement                    | Approx. 30 ° tilt forward. 0 to ¼ pipe transport water |
| Flow speed                     | 2,5 - 3 m/s                                            |
| Standard cable length included | 10 meters                                              |
| Requirements                   | AquaScan Control Unit                                  |