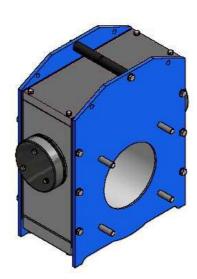

## **AquaScan Registration Unit CSE1600**

| Material                       | Powder painted aluminium and POM                       |
|--------------------------------|--------------------------------------------------------|
| Weight                         | 14 Kg                                                  |
| Dimensions                     | 407 x 395 x 236mm                                      |
| Capacity                       | 20 000 fish/unit/hour (100g)                           |
| Power Consumption              | 10W                                                    |
| Power supply                   | Powered by the Control Unit                            |
| Flange connection              | DN150                                                  |
| Fish size                      | 1g to 1Kg                                              |
| Accuracy                       | 98-100%                                                |
| Arrangement                    | Approx. 30 ° tilt forward. 0 to ¼ pipe transport water |
| Flow speed                     | 2,5 - 3 m/s                                            |
| Standard cable length included | 10 meters                                              |
| Requirements                   | AquaScan Control Unit                                  |