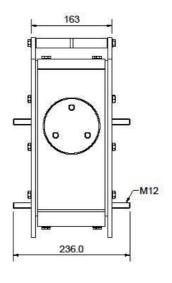

## **AquaScan Registration Unit CSE1600**

| Material                       | Powder painted aluminium and POM                       |
|--------------------------------|--------------------------------------------------------|
| Weight                         | 14 Kg                                                  |
| Dimensions                     | 407 x 395 x 236mm                                      |
| Capacity                       | 20 000 fish/unit/hour (100g)                           |
| Power Consumption              | 10W                                                    |
| Power supply                   | Powered by the Control Unit                            |
| Flange connection              | DN150                                                  |
| Fish size                      | 1g to 1Kg                                              |
| Accuracy                       | 98-100%                                                |
| Arrangement                    | Approx. 30 ° tilt forward. 0 to ¼ pipe transport water |
| Flow speed                     | 2,5 - 3 m/s                                            |
| Standard cable length included | 10 meters                                              |
| Requirements                   | AquaScan Control Unit                                  |