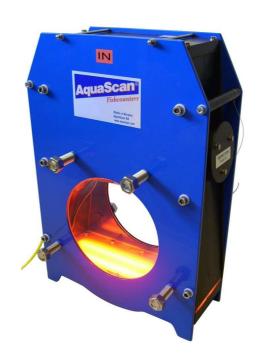

## **AquaScan Registration Unit CSE2500**

| Material                       | Powder painted aluminium and POM                       |
|--------------------------------|--------------------------------------------------------|
| Weight                         | 23 Kg                                                  |
| Dimensions                     | 610 x 410 x 265mm                                      |
| Capacity                       | 20 tonnes/unit/hour (1Kg)                              |
| Power Consumption              | 15W                                                    |
| Power supply                   | Powered by the Control Unit                            |
| Flange connection              | DN250                                                  |
| Fish size                      | 3g to 7Kg                                              |
| Accuracy                       | 98-100%                                                |
| Arrangement                    | Approx. 30 ° tilt forward. 0 to ¼ pipe transport water |
| Flow speed                     | 2,5 - 3 m/s                                            |
| Standard cable length included | 10 meters                                              |
| Requirements                   | AquaScan Control Unit                                  |