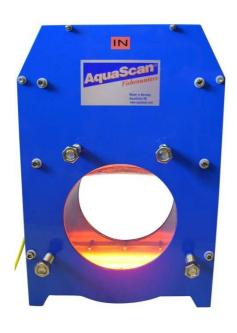

## **AquaScan Registration Unit CSE2500**

| Material                       | Powder painted aluminium and POM                       |
|--------------------------------|--------------------------------------------------------|
| Weight                         | 23 Kg                                                  |
| Dimensions                     | 610 x 410 x 265mm                                      |
| Capacity                       | 20 tonnes/unit/hour (1Kg)                              |
| Power Consumption              | 15W                                                    |
| Power supply                   | Powered by the Control Unit                            |
| Flange connection              | DN250                                                  |
| Fish size                      | 3g to 7Kg                                              |
| Accuracy                       | 98-100%                                                |
| Arrangement                    | Approx. 30 ° tilt forward. 0 to ¼ pipe transport water |
| Flow speed                     | 2,5 - 3 m/s                                            |
| Standard cable length included | 10 meters                                              |
| Requirements                   | AquaScan Control Unit                                  |