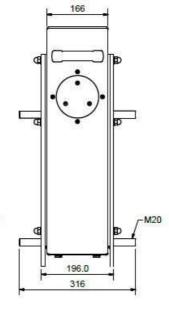

## AquaScan Registration Unit CSE3150

| Material                       | Powder painted aluminium and POM                       |
|--------------------------------|--------------------------------------------------------|
| Weight                         | 26 Kg                                                  |
| Dimensions                     | 649 x 452 x 316mm                                      |
| Capacity                       | 25 tonnes/unit/hour (1Kg)                              |
| Power Consumption              | 15W                                                    |
| Power supply                   | Powered by the Control Unit                            |
| Flange connection              | DN300                                                  |
| Fish size                      | 3g to 12Kg                                             |
| Accuracy                       | 98-100%                                                |
| Arrangement                    | Approx. 30 ° tilt forward. 0 to ¼ pipe transport water |
| Flow speed                     | 2,5 - 3 m/s                                            |
| Standard cable length included | 10 meters                                              |
| Requirements                   | AquaScan Control Unit                                  |