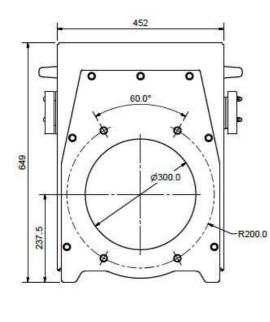

## AquaScan Registration Unit CSE3150

| Material                       | Powder painted aluminium and POM                       |
|--------------------------------|--------------------------------------------------------|
| Weight                         | 26 Kg                                                  |
| Dimensions                     | 649 x 452 x 316mm                                      |
| Capacity                       | 25 tonnes/unit/hour (1Kg)                              |
| Power Consumption              | 15W                                                    |
| Power supply                   | Powered by the Control Unit                            |
| Flange connection              | DN300                                                  |
| Fish size                      | 3g to 12Kg                                             |
| Accuracy                       | 98-100%                                                |
| Arrangement                    | Approx. 30 ° tilt forward. 0 to ¼ pipe transport water |
| Flow speed                     | 2,5 - 3 m/s                                            |
| Standard cable length included | 10 meters                                              |
| Requirements                   | AquaScan Control Unit                                  |