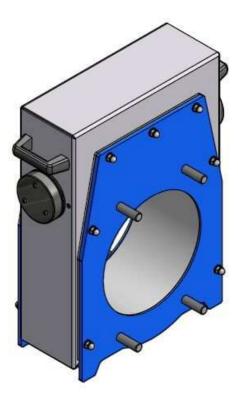

## AquaScan Registration Unit CSE3150

| Material                       | Powder painted aluminium and POM                       |
|--------------------------------|--------------------------------------------------------|
| Weight                         | 26 Kg                                                  |
| Dimensions                     | 649 x 452 x 316mm                                      |
| Capacity                       | 25 tonnes/unit/hour (1Kg)                              |
| Power Consumption              | 15W                                                    |
| Power supply                   | Powered by the Control Unit                            |
| Flange connection              | DN300                                                  |
| Fish size                      | 3g to 12Kg                                             |
| Accuracy                       | 98-100%                                                |
| Arrangement                    | Approx. 30 ° tilt forward. 0 to ¼ pipe transport water |
| Flow speed                     | 2,5 - 3 m/s                                            |
| Standard cable length included | 10 meters                                              |
| Requirements                   | AquaScan Control Unit                                  |