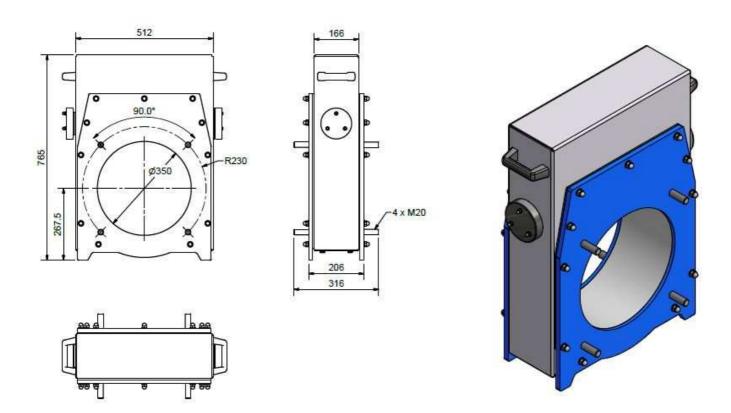

## **AquaScan Registration Unit CSE3500**

| Material                       | Powder painted aluminium and POM                      |
|--------------------------------|-------------------------------------------------------|
| Weight                         | 32 Kg                                                 |
| Dimensions                     | 765 x 512 x 316mm                                     |
| Capacity                       | 30 tonnes/unit/hour (1Kg)                             |
| Power Consumption              | 17W                                                   |
| Power supply                   | Powered by the Control Unit                           |
| Flange connection              | DN350                                                 |
| Fish size                      | 10g to 18Kg                                           |
| Accuracy                       | 98-100%                                               |
| Arrangement                    | Approx. 30° tilt forward. 0 to ¼ pipe transport water |
| Flow speed                     | 2,5 - 3 m/s                                           |
| Standard cable length included | 10 meters                                             |
| Requirements                   | AquaScan Control Unit                                 |