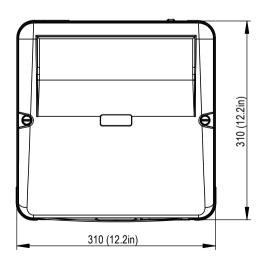

| Dimensions                                   | 310mm x 310mm x 500mm (h)   |                | 12.2in x 12.2in x 19.69in (h) |                  |  |
|----------------------------------------------|-----------------------------|----------------|-------------------------------|------------------|--|
| Weight                                       | 21,4 kg                     |                | 47,2 lb                       |                  |  |
| Voltage-Frequency                            | 230V - 50Hz                 | 230V           | 230V - 60Hz 115V - 60H        |                  |  |
| Current Consumption                          | 2,9 A                       |                |                               | 4,4 A            |  |
| Compressor Power                             | 1/3 HP                      |                | •                             |                  |  |
| Power Consumption (Cooling)                  | 440 W                       |                | 1500 Btu\h                    |                  |  |
| Power Consumption (Heating)                  | 400 W                       |                | 1365 Btu\h                    |                  |  |
| Cooling Capacity *                           | 930 W                       |                | 3175 Btu\h                    |                  |  |
| Minimum Water Flow                           | 600 l\h                     |                | 160 Usgal\h                   |                  |  |
| Air Flow                                     | 215 m³\h                    |                | 7600 CFH                      |                  |  |
| Maximum Exchanger's Pressure                 | 0,6 bar                     |                | 8,7 PSI                       |                  |  |
| Ambient Temperature Range                    | 5°C - 38°C                  |                | 32°F - 100°F                  |                  |  |
| Certification                                | CE                          |                | •                             |                  |  |
| Protection Grade                             | IPX4                        |                |                               |                  |  |
| * the value reported refers to the following | condition: room temperature | 30°C (86°F), v | water temperat                | ture 25°C (77°F) |  |