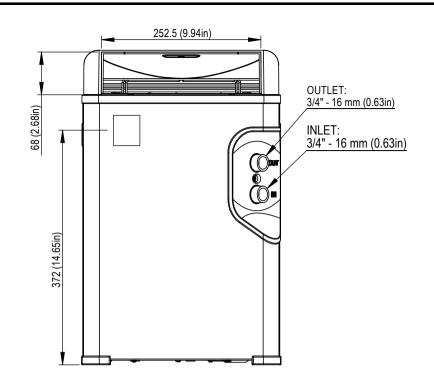

| Dimensions                                   | 310mm x 310mm x 500mm (h)   |                | 12.2in x 12.2in x 19.69in (h) |                  |  |
|----------------------------------------------|-----------------------------|----------------|-------------------------------|------------------|--|
| Weight                                       | 21,4 kg                     |                | 47,2 lb                       |                  |  |
| Voltage-Frequency                            | 230V - 50Hz                 | 230V           | 230V - 60Hz 115V - 60H        |                  |  |
| Current Consumption                          | 2,9 A                       |                |                               | 4,4 A            |  |
| Compressor Power                             | 1/3 HP                      |                | •                             |                  |  |
| Power Consumption (Cooling)                  | 440 W                       |                | 1500 Btu\h                    |                  |  |
| Power Consumption (Heating)                  | 400 W                       |                | 1365 Btu\h                    |                  |  |
| Cooling Capacity *                           | 930 W                       |                | 3175 Btu\h                    |                  |  |
| Minimum Water Flow                           | 600 l\h                     |                | 160 Usgal\h                   |                  |  |
| Air Flow                                     | 215 m³\h                    |                | 7600 CFH                      |                  |  |
| Maximum Exchanger's Pressure                 | 0,6 bar                     |                | 8,7 PSI                       |                  |  |
| Ambient Temperature Range                    | 5°C - 38°C                  |                | 32°F - 100°F                  |                  |  |
| Certification                                | CE                          |                | •                             |                  |  |
| Protection Grade                             | IPX4                        |                |                               |                  |  |
| * the value reported refers to the following | condition: room temperature | 30°C (86°F), v | water temperat                | ture 25°C (77°F) |  |