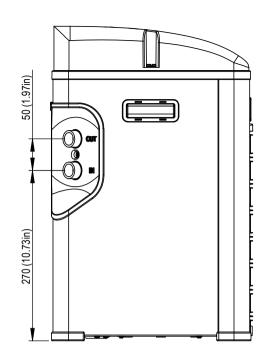

| Dimensions                                   | 310mm x 310mm x 500mm (h)   |                | 12.2in x 12.2in x 19.69in (h) |                  |  |
|----------------------------------------------|-----------------------------|----------------|-------------------------------|------------------|--|
| Weight                                       | 21,4 kg                     |                | 47,2 lb                       |                  |  |
| Voltage-Frequency                            | 230V - 50Hz                 | 230V           | 230V - 60Hz 115V - 60H        |                  |  |
| Current Consumption                          | 2,9 A                       |                |                               | 4,4 A            |  |
| Compressor Power                             | 1/3 HP                      |                | •                             |                  |  |
| Power Consumption (Cooling)                  | 440 W                       |                | 1500 Btu\h                    |                  |  |
| Power Consumption (Heating)                  | 400 W                       |                | 1365 Btu\h                    |                  |  |
| Cooling Capacity *                           | 930 W                       |                | 3175 Btu\h                    |                  |  |
| Minimum Water Flow                           | 600 l\h                     |                | 160 Usgal\h                   |                  |  |
| Air Flow                                     | 215 m³\h                    |                | 7600 CFH                      |                  |  |
| Maximum Exchanger's Pressure                 | 0,6 bar                     |                | 8,7 PSI                       |                  |  |
| Ambient Temperature Range                    | 5°C - 38°C                  |                | 32°F - 100°F                  |                  |  |
| Certification                                | CE                          |                | •                             |                  |  |
| Protection Grade                             | IPX4                        |                |                               |                  |  |
| * the value reported refers to the following | condition: room temperature | 30°C (86°F), v | water temperat                | ture 25°C (77°F) |  |