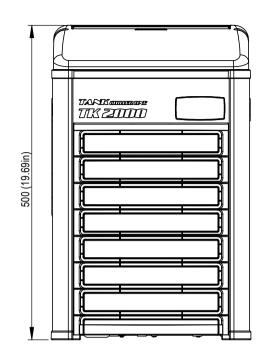

| Dimensions                                   | 310mm x 310mm x 500mm (h)   |                | 12.2in x 12.2in x 19.69in (h) |                  |  |
|----------------------------------------------|-----------------------------|----------------|-------------------------------|------------------|--|
| Weight                                       | 21,4 kg                     |                | 47,2 lb                       |                  |  |
| Voltage-Frequency                            | 230V - 50Hz                 | 230V           | 230V - 60Hz 115V - 60H        |                  |  |
| Current Consumption                          | 2,9 A                       |                |                               | 4,4 A            |  |
| Compressor Power                             | 1/3 HP                      |                | •                             |                  |  |
| Power Consumption (Cooling)                  | 440 W                       |                | 1500 Btu\h                    |                  |  |
| Power Consumption (Heating)                  | 400 W                       |                | 1365 Btu\h                    |                  |  |
| Cooling Capacity *                           | 930 W                       |                | 3175 Btu\h                    |                  |  |
| Minimum Water Flow                           | 600 l\h                     |                | 160 Usgal\h                   |                  |  |
| Air Flow                                     | 215 m³\h                    |                | 7600 CFH                      |                  |  |
| Maximum Exchanger's Pressure                 | 0,6 bar                     |                | 8,7 PSI                       |                  |  |
| Ambient Temperature Range                    | 5°C - 38°C                  |                | 32°F - 100°F                  |                  |  |
| Certification                                | CE                          |                | •                             |                  |  |
| Protection Grade                             | IPX4                        |                |                               |                  |  |
| * the value reported refers to the following | condition: room temperature | 30°C (86°F), v | water temperat                | ture 25°C (77°F) |  |