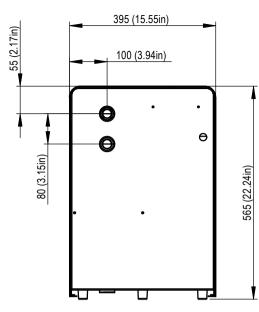

"H" model: - 2 x Heater kit - 1 x UV-C kit

| 395mm x 600mm x 565mm (h)                                                                                           | 15.55in x 23.62in x 22.24in (h)                                                                                 |                                                                                                                                                                                                                                            |  |  |  |
|---------------------------------------------------------------------------------------------------------------------|-----------------------------------------------------------------------------------------------------------------|--------------------------------------------------------------------------------------------------------------------------------------------------------------------------------------------------------------------------------------------|--|--|--|
| 39 kg                                                                                                               | 86 lb                                                                                                           | ĺ                                                                                                                                                                                                                                          |  |  |  |
| 230V - 50Hz                                                                                                         | 115V - 60Hz                                                                                                     |                                                                                                                                                                                                                                            |  |  |  |
| 4,3 A                                                                                                               | 7,5 A                                                                                                           |                                                                                                                                                                                                                                            |  |  |  |
| 1 HP                                                                                                                |                                                                                                                 | ĺ                                                                                                                                                                                                                                          |  |  |  |
| 750 W                                                                                                               | 2560 Btu\h                                                                                                      | ž                                                                                                                                                                                                                                          |  |  |  |
| 800 W (only for "H" model)                                                                                          | 2730 Btu\h (only for "H" model)                                                                                 | Modify:                                                                                                                                                                                                                                    |  |  |  |
| 2200 W                                                                                                              | 7500 Btu\h                                                                                                      | Ĭ                                                                                                                                                                                                                                          |  |  |  |
| 3000 l\h                                                                                                            | 795 Usgal\h                                                                                                     | 1                                                                                                                                                                                                                                          |  |  |  |
| 450 m³\h                                                                                                            | 15900 CFH                                                                                                       | 1                                                                                                                                                                                                                                          |  |  |  |
| 1 bar                                                                                                               | 14,5 PSI                                                                                                        | ĺ                                                                                                                                                                                                                                          |  |  |  |
| 5°C - 38°C                                                                                                          | 32°F - 100°F                                                                                                    |                                                                                                                                                                                                                                            |  |  |  |
| CE                                                                                                                  |                                                                                                                 |                                                                                                                                                                                                                                            |  |  |  |
| IPX4                                                                                                                |                                                                                                                 |                                                                                                                                                                                                                                            |  |  |  |
| * the value reported refers to the following condition: room temperature 30°C (86°F), water temperature 25°C (77°F) |                                                                                                                 |                                                                                                                                                                                                                                            |  |  |  |
|                                                                                                                     | 39 kg 230V - 50Hz 4,3 A 1 HP 750 W 800 W (only for "H" model) 2200 W 3000 l\h 450 m³\h 1 bar 5°C - 38°C CE IPX4 | 39 kg 86 lb 230V - 50Hz 115V - 60Hz 4,3 A 7,5 A  1 HP 750 W 2560 Btu\h 800 W (only for "H" model) 2730 Btu\h (only for "H" model) 2200 W 7500 Btu\h 3000 l\h 795 Usgal\h 450 m³\h 15900 CFH 1 bar 14,5 PSI 5°C - 38°C 32°F - 100°F CE IPX4 |  |  |  |