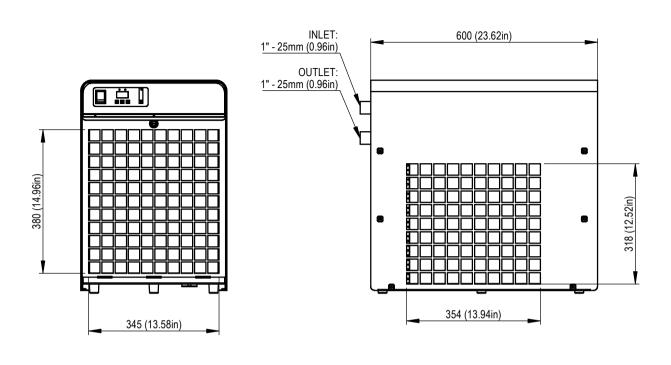

"H" model: - 2 x Heater kit - 1 x UV-C kit

| 395mm x 600mm x 565mm (h)                                                                                           | 15.55in x 23.62in x 22.24in (h)                                                                                 |                                                                                                                                                                                                                                            |  |  |  |
|---------------------------------------------------------------------------------------------------------------------|-----------------------------------------------------------------------------------------------------------------|--------------------------------------------------------------------------------------------------------------------------------------------------------------------------------------------------------------------------------------------|--|--|--|
| 39 kg                                                                                                               | 86 lb                                                                                                           | ĺ                                                                                                                                                                                                                                          |  |  |  |
| 230V - 50Hz                                                                                                         | 115V - 60Hz                                                                                                     |                                                                                                                                                                                                                                            |  |  |  |
| 4,3 A                                                                                                               | 7,5 A                                                                                                           |                                                                                                                                                                                                                                            |  |  |  |
| 1 HP                                                                                                                |                                                                                                                 | ĺ                                                                                                                                                                                                                                          |  |  |  |
| 750 W                                                                                                               | 2560 Btu\h                                                                                                      | ž                                                                                                                                                                                                                                          |  |  |  |
| 800 W (only for "H" model)                                                                                          | 2730 Btu\h (only for "H" model)                                                                                 | Modify:                                                                                                                                                                                                                                    |  |  |  |
| 2200 W                                                                                                              | 7500 Btu\h                                                                                                      | Ĭ                                                                                                                                                                                                                                          |  |  |  |
| 3000 l\h                                                                                                            | 795 Usgal\h                                                                                                     | 1                                                                                                                                                                                                                                          |  |  |  |
| 450 m³\h                                                                                                            | 15900 CFH                                                                                                       | 1                                                                                                                                                                                                                                          |  |  |  |
| 1 bar                                                                                                               | 14,5 PSI                                                                                                        | ĺ                                                                                                                                                                                                                                          |  |  |  |
| 5°C - 38°C                                                                                                          | 32°F - 100°F                                                                                                    |                                                                                                                                                                                                                                            |  |  |  |
| CE                                                                                                                  |                                                                                                                 |                                                                                                                                                                                                                                            |  |  |  |
| IPX4                                                                                                                |                                                                                                                 |                                                                                                                                                                                                                                            |  |  |  |
| * the value reported refers to the following condition: room temperature 30°C (86°F), water temperature 25°C (77°F) |                                                                                                                 |                                                                                                                                                                                                                                            |  |  |  |
|                                                                                                                     | 39 kg 230V - 50Hz 4,3 A 1 HP 750 W 800 W (only for "H" model) 2200 W 3000 l\h 450 m³\h 1 bar 5°C - 38°C CE IPX4 | 39 kg 86 lb 230V - 50Hz 115V - 60Hz 4,3 A 7,5 A  1 HP 750 W 2560 Btu\h 800 W (only for "H" model) 2730 Btu\h (only for "H" model) 2200 W 7500 Btu\h 3000 l\h 795 Usgal\h 450 m³\h 15900 CFH 1 bar 14,5 PSI 5°C - 38°C 32°F - 100°F CE IPX4 |  |  |  |