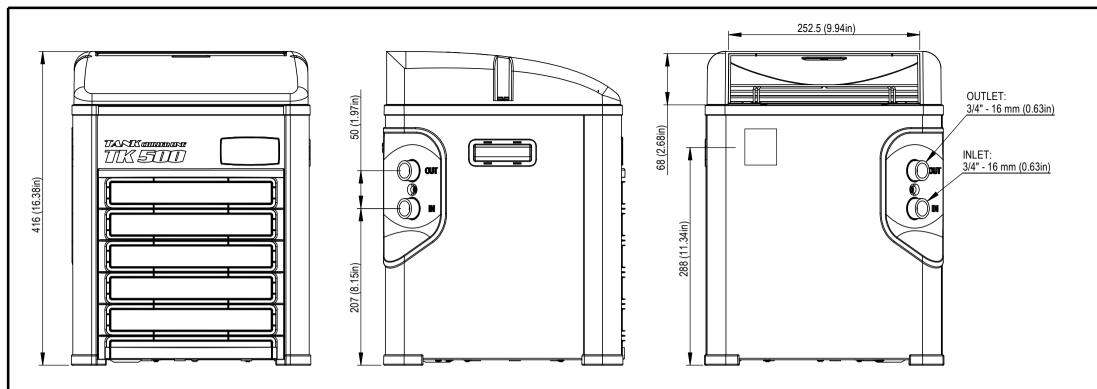

| Dimensions                   |                          | 310mm                                                    | 310mm x 310mm x 416mm (h)                                              |            |                    | 12.2in x 12.2in x 16.38in (h) |                  |  |
|------------------------------|--------------------------|----------------------------------------------------------|------------------------------------------------------------------------|------------|--------------------|-------------------------------|------------------|--|
| Weight                       |                          | 16,5 kg                                                  | 16,5 kg                                                                |            |                    | 36,4 lb                       |                  |  |
| Voltage-Frequency            |                          | 230\                                                     | 230V - 50Hz 230V                                                       |            | - 60Hz 115V - 60Hz |                               |                  |  |
| Current Consumption          |                          | 1                                                        | 1,7 A                                                                  |            |                    | 3,5 A                         |                  |  |
| Compressor Power             |                          | 1/6 HP                                                   |                                                                        |            |                    |                               | 7                |  |
| Power Consumption (Cooling)  |                          | 225 W                                                    | 225 W                                                                  |            | 770 Btu\h          |                               | j                |  |
| Power Consumption (Heating)  |                          | 400 W                                                    | 400 W                                                                  |            | 1365 Btu\h         |                               | Modif <i>v</i> : |  |
| Cooling Capacity *           |                          | 450 W                                                    | 450 W                                                                  |            | 1540 Btu\h         |                               | ٦ž               |  |
| Minimum Water Flow           |                          | 400 l\h                                                  | 400 l\h                                                                |            | 105 Usgal\h        |                               | 7                |  |
| Air Flow                     |                          | 155 m³∖l                                                 | 155 m³∖h                                                               |            | 5475 CFH           |                               |                  |  |
| Maximum Exchanger's Pressure |                          | 0,6 bar                                                  | 0,6 bar                                                                |            | 8,7 PSI            |                               |                  |  |
| Ambient Temperature Range    |                          | 5°C - 38                                                 | 5°C - 38°C                                                             |            | 32°F - 100°F       |                               | Drawer:          |  |
| Certification                |                          | CE                                                       | CE                                                                     |            |                    |                               |                  |  |
| Protection Grade             |                          | IPX4                                                     | IPX4                                                                   |            |                    |                               |                  |  |
| * the value reported         | d refers to the follow i | ng condition: roo                                        | condition: room temperature 30°C (86°F), water temperature 25°C (77°F) |            |                    |                               |                  |  |
| Material:                    |                          | Drawing:TK 500 — technical data                          |                                                                        |            |                    |                               |                  |  |
| Thickness:                   |                          | File: TK_                                                | 500_techr                                                              | nical_drav | wing               |                               |                  |  |
| Finishing:                   |                          | Your.code                                                | ′our.code:                                                             |            |                    | Code:                         |                  |  |
| Volume:                      |                          | Tol.                                                     | ol. Scale: 1:5 Date: 24/10/20                                          |            | 24/10/2014         |                               |                  |  |
| Approved:                    |                          | Via A.Sansovino, 35                                      |                                                                        |            |                    |                               |                  |  |
|                              | Drawer:                  | 48124 RAVENNA – ITALY<br>Tel. +39 0544 408333 Fgx 280084 |                                                                        |            |                    |                               |                  |  |
|                              | Matteo                   |                                                          | http://www.tecoonline.com                                              |            |                    |                               | 9                |  |