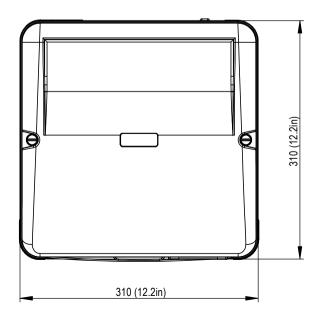

| Dimensions                   |                          | 310mm                                                    | 310mm x 310mm x 416mm (h)                                              |            |                    | 12.2in x 12.2in x 16.38in (h) |                  |  |
|------------------------------|--------------------------|----------------------------------------------------------|------------------------------------------------------------------------|------------|--------------------|-------------------------------|------------------|--|
| Weight                       |                          | 16,5 kg                                                  | 16,5 kg                                                                |            |                    | 36,4 lb                       |                  |  |
| Voltage-Frequency            |                          | 230\                                                     | 230V - 50Hz 230V                                                       |            | - 60Hz 115V - 60Hz |                               |                  |  |
| Current Consumption          |                          | 1                                                        | 1,7 A                                                                  |            |                    | 3,5 A                         |                  |  |
| Compressor Power             |                          | 1/6 HP                                                   |                                                                        |            |                    |                               | 7                |  |
| Power Consumption (Cooling)  |                          | 225 W                                                    | 225 W                                                                  |            | 770 Btu\h          |                               | j                |  |
| Power Consumption (Heating)  |                          | 400 W                                                    | 400 W                                                                  |            | 1365 Btu\h         |                               | Modif <i>v</i> : |  |
| Cooling Capacity *           |                          | 450 W                                                    | 450 W                                                                  |            | 1540 Btu\h         |                               | ٦ž               |  |
| Minimum Water Flow           |                          | 400 l\h                                                  | 400 l\h                                                                |            | 105 Usgal\h        |                               | 7                |  |
| Air Flow                     |                          | 155 m³∖l                                                 | 155 m³∖h                                                               |            | 5475 CFH           |                               |                  |  |
| Maximum Exchanger's Pressure |                          | 0,6 bar                                                  | 0,6 bar                                                                |            | 8,7 PSI            |                               |                  |  |
| Ambient Temperature Range    |                          | 5°C - 38                                                 | 5°C - 38°C                                                             |            | 32°F - 100°F       |                               | Drawer:          |  |
| Certification                |                          | CE                                                       | CE                                                                     |            |                    |                               |                  |  |
| Protection Grade             |                          | IPX4                                                     | IPX4                                                                   |            |                    |                               |                  |  |
| * the value reported         | d refers to the follow i | ng condition: roo                                        | condition: room temperature 30°C (86°F), water temperature 25°C (77°F) |            |                    |                               |                  |  |
| Material:                    |                          | Drawing:TK 500 — technical data                          |                                                                        |            |                    |                               |                  |  |
| Thickness:                   |                          | File: TK_                                                | 500_techr                                                              | nical_drav | wing               |                               |                  |  |
| Finishing:                   |                          | Your.code                                                | ′our.code:                                                             |            |                    | Code:                         |                  |  |
| Volume:                      |                          | Tol.                                                     | ol. Scale: 1:5 Date: 24/10/20                                          |            | 24/10/2014         |                               |                  |  |
| Approved:                    |                          | Via A.Sansovino, 35                                      |                                                                        |            |                    |                               |                  |  |
|                              | Drawer:                  | 48124 RAVENNA – ITALY<br>Tel. +39 0544 408333 Fgx 280084 |                                                                        |            |                    |                               |                  |  |
|                              | Matteo                   |                                                          | http://www.tecoonline.com                                              |            |                    |                               | 9                |  |