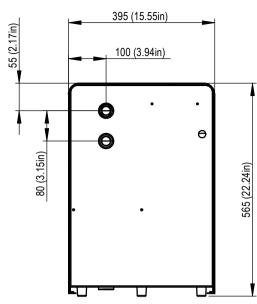

| Dimensions                                                                                                          | 395mm x 600mm x 565mm (h) | 15.55in x 23.62in x 22.24in (h) |       |
|---------------------------------------------------------------------------------------------------------------------|---------------------------|---------------------------------|-------|
| Weight                                                                                                              | 39 kg                     | 86 lb                           | 1     |
| Voltage-Frequency                                                                                                   | 230V - 50Hz               | 115V - 60Hz                     | 1     |
| Current Consumption                                                                                                 | 5,2 A                     | 10,4 A                          |       |
| Compressor Power                                                                                                    | 1 HP                      |                                 | 1     |
| Power Consumption (Cooling)                                                                                         | 900 W                     | 3070 Btu\h                      | dify: |
| Power Consumption (Heating)                                                                                         | 1200 W                    | 4095 Btu\h                      | ipo   |
| Cooling Capacity *                                                                                                  | 2800 W                    | 9555 Btu\h                      | Mo    |
| Minimum Water Flow                                                                                                  | 3000 l\h                  | 795 Usgal\h                     | 1     |
| Air Flow                                                                                                            | 450 m³\h                  | 15900 CFH                       | 1     |
| Maximum Exchanger's Pressure                                                                                        | 1 bar                     | 14,5 PSI                        | 1     |
| Ambient Temperature Range                                                                                           | 5°C - 38°C                | 32°F - 100°F                    | 1     |
| Certification                                                                                                       | CE                        |                                 | er:   |
| Protection Grade                                                                                                    | IPX4                      |                                 | awer: |
| * the value reported refers to the following condition: room temperature 30°C (86°F), water temperature 25°C (77°F) |                           |                                 | ٦     |
| <b>-</b>                                                                                                            |                           |                                 |       |