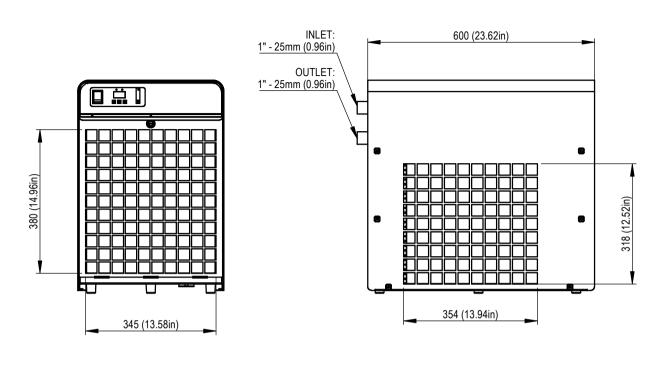

| Dimensions                                                                                                          | 395mm x 600mm x 565mm (h) | 15.55in x 23.62in x 22.24in (h) |       |
|---------------------------------------------------------------------------------------------------------------------|---------------------------|---------------------------------|-------|
| Weight                                                                                                              | 39 kg                     | 86 lb                           | 1     |
| Voltage-Frequency                                                                                                   | 230V - 50Hz               | 115V - 60Hz                     | 1     |
| Current Consumption                                                                                                 | 5,2 A                     | 10,4 A                          |       |
| Compressor Power                                                                                                    | 1 HP                      |                                 | 1     |
| Power Consumption (Cooling)                                                                                         | 900 W                     | 3070 Btu\h                      | dify: |
| Power Consumption (Heating)                                                                                         | 1200 W                    | 4095 Btu\h                      | ipo   |
| Cooling Capacity *                                                                                                  | 2800 W                    | 9555 Btu\h                      | Mo    |
| Minimum Water Flow                                                                                                  | 3000 l\h                  | 795 Usgal\h                     | 1     |
| Air Flow                                                                                                            | 450 m³\h                  | 15900 CFH                       | 1     |
| Maximum Exchanger's Pressure                                                                                        | 1 bar                     | 14,5 PSI                        | 1     |
| Ambient Temperature Range                                                                                           | 5°C - 38°C                | 32°F - 100°F                    | 1     |
| Certification                                                                                                       | CE                        |                                 | er:   |
| Protection Grade                                                                                                    | IPX4                      |                                 | awer: |
| * the value reported refers to the following condition: room temperature 30°C (86°F), water temperature 25°C (77°F) |                           |                                 | ٦     |
| <b>-</b>                                                                                                            |                           |                                 |       |