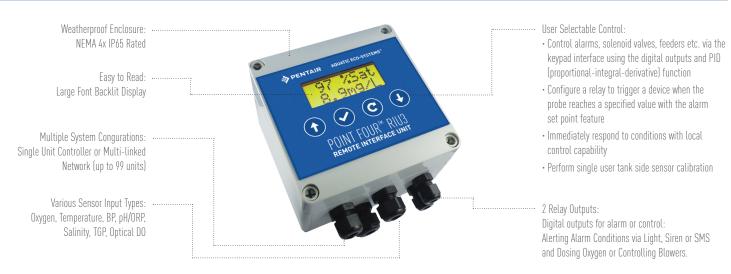

## POINT FOUR™ RIU3 REMOTE WATER MONITOR/CONTROLLER

## **SYSTEM SPECS**

| POWER                            | 12-24VDC, 120mA                                                                                                                                                                       |                  |                                        | SENSOR POWER      | Onboard isolated 24VDC loop power supply (optional)                                                                            | DISPLAY        | 8x2 Character, Large Font,<br>LCD Backlit                                                             |
|----------------------------------|---------------------------------------------------------------------------------------------------------------------------------------------------------------------------------------|------------------|----------------------------------------|-------------------|--------------------------------------------------------------------------------------------------------------------------------|----------------|-------------------------------------------------------------------------------------------------------|
| INPUT                            | 2 Sensor Input: Digital & Analog<br>(user selectable)<br>1 Probe input (optically isolated)<br>(4-20mA /0 -5V/ Modbus RS485)<br>& 1 Aux input (optically isolated ) for<br>Temp or BP |                  |                                        | OUTPUT ALARM      | Two SPDT 4 Amp relay-user configurable, LCD/LED Alarm Indicator Modbus RTU RS485 communication port, Network addressable 1-99. | CONTROL OUTPUT | Two relay outputs with selectable control band, ON/OFF or PID function [4-20mA / ModBus RS485 output] |
| VARIOUS<br>SENSOR INPUT<br>TYPES | Oxygen Temperature                                                                                                                                                                    | • Bp<br>• pH/ORP | • Salinity<br>• TGP<br>• Optical<br>DO | 2 RELAY OUTPUTS   | A lerting Alarm Conditions via<br>Light, Siren or SMS and Dosing<br>Oxygen or Controlling Blowers                              | ENVIRONMENTAL  | NEMA 4X/IP65,<br>Sealed Cable Glands                                                                  |
| TEMPERATURE                      | -5 °C to +60 °C, - Operation<br>-10 °C to +60 °C, - Storage                                                                                                                           |                  |                                        | RELATIVE HUMIDITY | 5% to 85% RH at up to +40 °C -<br>Operation<br>5% to 40% RH above +40 °C up to<br>+60 °C - Storage                             | ALTITUDE       | Up to 3,000 m ( 10,000 ft ) -<br>Operation/Storage                                                    |
| DIMENSIONS                       | 125mm x 145mm x 75mm<br>[ 4.9" x 5.7" x 3" ]                                                                                                                                          |                  |                                        | WEIGHT            | 457 grams [1 lb]                                                                                                               | ACCESSORIES    | Wall Mount Bracket/<br>Weather Shield                                                                 |
| EXPANSION PORT                   | Onboard Data Logging Capability                                                                                                                                                       |                  |                                        |                   |                                                                                                                                |                |                                                                                                       |