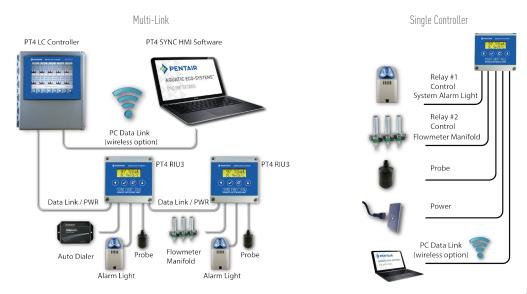

## **SYSTEM SPECS**

| POWER                            | 12-24VDC, 120mA                                                                                                                                                                       |                  |                                        | SENSOR POWER      | Onboard isolated 24VDC loop power supply (optional)                                                                            | DISPLAY        | 8x2 Character, Large Font,<br>LCD Backlit                                                             |
|----------------------------------|---------------------------------------------------------------------------------------------------------------------------------------------------------------------------------------|------------------|----------------------------------------|-------------------|--------------------------------------------------------------------------------------------------------------------------------|----------------|-------------------------------------------------------------------------------------------------------|
| INPUT                            | 2 Sensor Input: Digital & Analog<br>(user selectable)<br>1 Probe input (optically isolated)<br>(4-20mA /0 -5V/ Modbus RS485)<br>& 1 Aux input (optically isolated ) for<br>Temp or BP |                  |                                        | OUTPUT ALARM      | Two SPDT 4 Amp relay-user configurable, LCD/LED Alarm Indicator Modbus RTU RS485 communication port, Network addressable 1-99. | CONTROL OUTPUT | Two relay outputs with selectable control band, ON/OFF or PID function [4-20mA / ModBus RS485 output] |
| VARIOUS<br>SENSOR INPUT<br>TYPES | Oxygen Temperature                                                                                                                                                                    | • Bp<br>• pH/ORP | • Salinity<br>• TGP<br>• Optical<br>DO | 2 RELAY OUTPUTS   | A lerting Alarm Conditions via<br>Light, Siren or SMS and Dosing<br>Oxygen or Controlling Blowers                              | ENVIRONMENTAL  | NEMA 4X/IP65,<br>Sealed Cable Glands                                                                  |
| TEMPERATURE                      | -5 °C to +60 °C, - Operation<br>-10 °C to +60 °C, - Storage                                                                                                                           |                  |                                        | RELATIVE HUMIDITY | 5% to 85% RH at up to +40 °C -<br>Operation<br>5% to 40% RH above +40 °C up to<br>+60 °C - Storage                             | ALTITUDE       | Up to 3,000 m ( 10,000 ft ) -<br>Operation/Storage                                                    |
| DIMENSIONS                       | 125mm x 145mm x 75mm<br>[ 4.9" x 5.7" x 3" ]                                                                                                                                          |                  |                                        | WEIGHT            | 457 grams [1 lb]                                                                                                               | ACCESSORIES    | Wall Mount Bracket/<br>Weather Shield                                                                 |
| EXPANSION PORT                   | Onboard Data Logging Capability                                                                                                                                                       |                  |                                        |                   |                                                                                                                                |                |                                                                                                       |