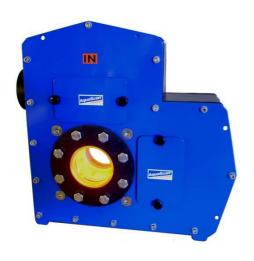

## AquaScan Registration Unit CSF1000

| Material                       | Powder painted aluminium and POM                    |
|--------------------------------|-----------------------------------------------------|
| Weight                         | 20 Kg                                               |
| Dimensions                     | 600 x 550 x 180mm                                   |
| Capacity                       | 40 000/unit/hour (25g)                              |
| Power Consumption              | 30W                                                 |
| Power supply                   | Powered by the Control Unit                         |
| Flange connection              | DN100                                               |
| Fish size                      | 1g to 350g                                          |
| Accuracy                       | 98-100%                                             |
| Water flow                     | Constant. Pipe must be completely filled with water |
| Flow speed                     | 2 – 3 m/s                                           |
| Standard cable length included | 10 meters                                           |
| Requirements                   | AquaScan Control Unit                               |
| Video surveillance system      | N/A                                                 |
| Direction control              | Loading/Unloading                                   |