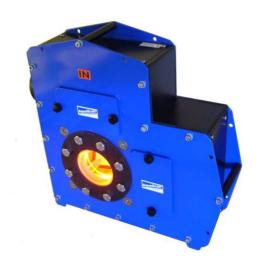

## AquaScan Registration Unit CSF1000

| Material                       | Powder painted aluminium and POM                    |
|--------------------------------|-----------------------------------------------------|
| Weight                         | 20 Kg                                               |
| Dimensions                     | 600 x 550 x 180mm                                   |
| Capacity                       | 40 000/unit/hour (25g)                              |
| Power Consumption              | 30W                                                 |
| Power supply                   | Powered by the Control Unit                         |
| Flange connection              | DN100                                               |
| Fish size                      | 1g to 350g                                          |
| Accuracy                       | 98-100%                                             |
| Water flow                     | Constant. Pipe must be completely filled with water |
| Flow speed                     | 2 – 3 m/s                                           |
| Standard cable length included | 10 meters                                           |
| Requirements                   | AquaScan Control Unit                               |
| Video surveillance system      | N/A                                                 |
| Direction control              | Loading/Unloading                                   |