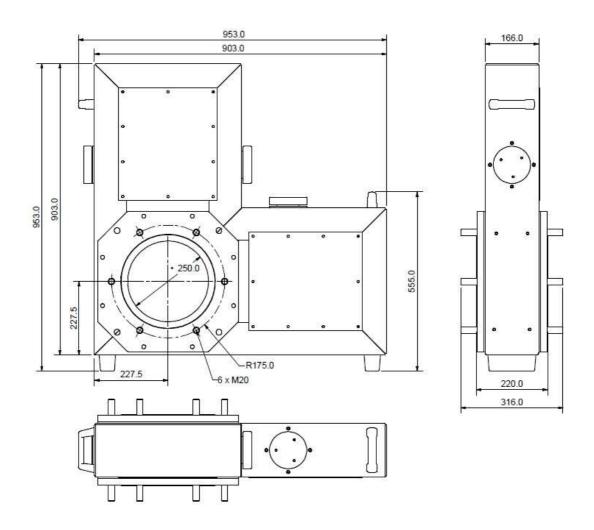

## **AquaScan Registration Unit CSF2500**

| Material                       | Powder painted aluminium and POM                    |
|--------------------------------|-----------------------------------------------------|
| Weight                         | 50 Kg                                               |
| Dimensions                     | 953 x 953 x 316mm                                   |
| Capacity                       | 60 tonnes/unit/hour (1Kg)                           |
| Power Consumption              | 30W                                                 |
| Power supply                   | Powered by the Control Unit                         |
| Flange connection              | DN250                                               |
| Fish size                      | 10g to 7Kg                                          |
| Accuracy                       | 98-100%                                             |
| Water flow                     | Constant. Pipe must be completely filled with water |
| Flow speed                     | 2,5 – 3,5 m/s                                       |
| Standard cable length included | 10 meters                                           |
| Requirements                   | AquaScan Control Unit                               |
| Video surveillance system      | CCTV composite video                                |
| Direction control              | Loading/Unloading                                   |