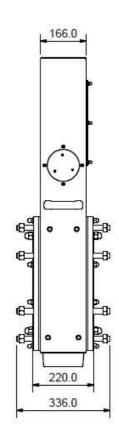

## AquaScan Registration Unit CSF3150

| Material                       | Powder painted aluminium and POM                    |
|--------------------------------|-----------------------------------------------------|
| Weight                         | 65 Kg                                               |
| Dimensions                     | 1068.5 x 1068.5 x 336mm                             |
| Capacity                       | 100 tonnes/unit/hour (1Kg)                          |
| Power Consumption              | 40W                                                 |
| Power supply                   | Powered by the Control Unit                         |
| Flange connection              | DN300                                               |
| Fish size                      | 50g to 12Kg                                         |
| Accuracy                       | 98-100%                                             |
| Water flow                     | Constant. Pipe must be completely filled with water |
| Flow speed                     | 3 - 4 m/s                                           |
| Standard cable length included | 10 meters                                           |
| Requirements                   | AquaScan Control Unit                               |
| Video surveillance system      | CCTV composite video                                |
| Direction control              | Loading/Unloading                                   |