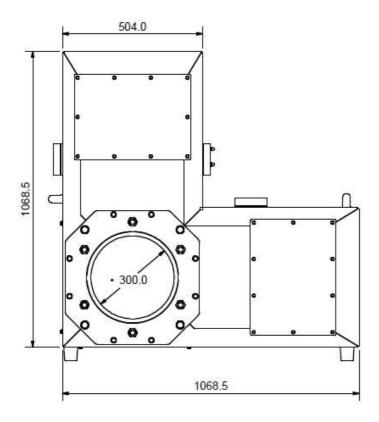

## AquaScan Registration Unit CSF3150

| Material                       | Powder painted aluminium and POM                    |
|--------------------------------|-----------------------------------------------------|
| Weight                         | 65 Kg                                               |
| Dimensions                     | 1068.5 x 1068.5 x 336mm                             |
| Capacity                       | 100 tonnes/unit/hour (1Kg)                          |
| Power Consumption              | 40W                                                 |
| Power supply                   | Powered by the Control Unit                         |
| Flange connection              | DN300                                               |
| Fish size                      | 50g to 12Kg                                         |
| Accuracy                       | 98-100%                                             |
| Water flow                     | Constant. Pipe must be completely filled with water |
| Flow speed                     | 3 - 4 m/s                                           |
| Standard cable length included | 10 meters                                           |
| Requirements                   | AquaScan Control Unit                               |
| Video surveillance system      | CCTV composite video                                |
| Direction control              | Loading/Unloading                                   |